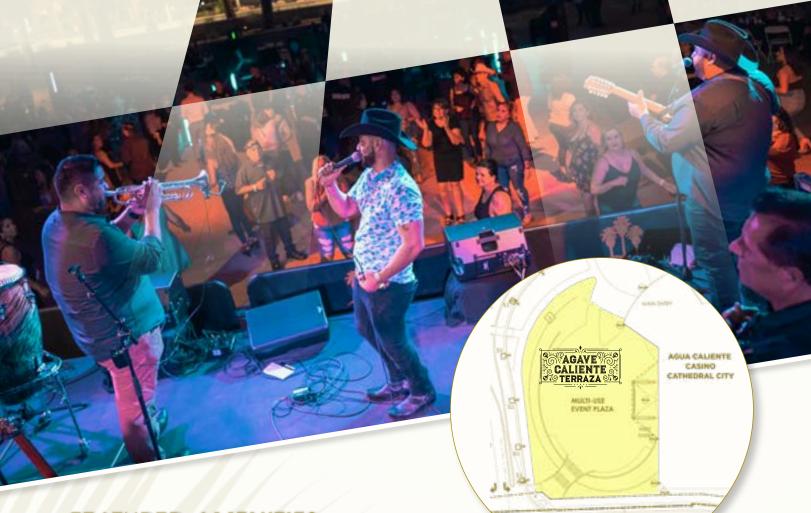

# AGUA CALIENTE CASINO

Agave Caliente Terraza, a beautiful and versatile outdoor event space, is the perfect setting for epic events. The unique 12,000 square foot venue overlooks the picturesque San Jacinto mountains creating a gorgeous backdrop for your next corporate or private event.

#### Conveniently located in the Agua Caliente Casino Cathedral City