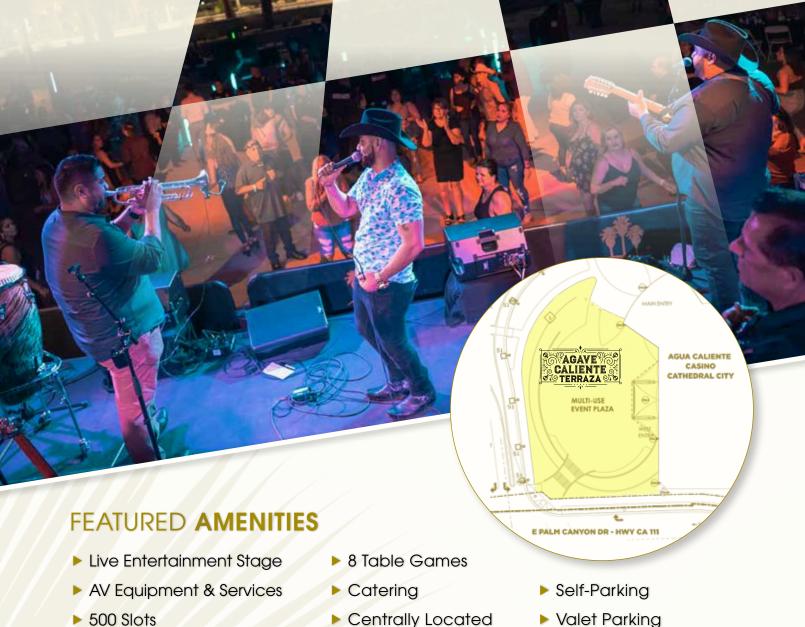

- Centrally Located

Conveniently located in the Agua Caliente Casino Cathedral City

| DIMENSIONS     | Ţ i ★ w | 120 X 145 |
|----------------|---------|-----------|
| CEILING HEIGHT | 1       | SKY       |
| SQUARE FEET    | X       | 12,000    |
| THEATER        | *****   | 800-1000  |
| CLASS ROOM     |         | 500       |