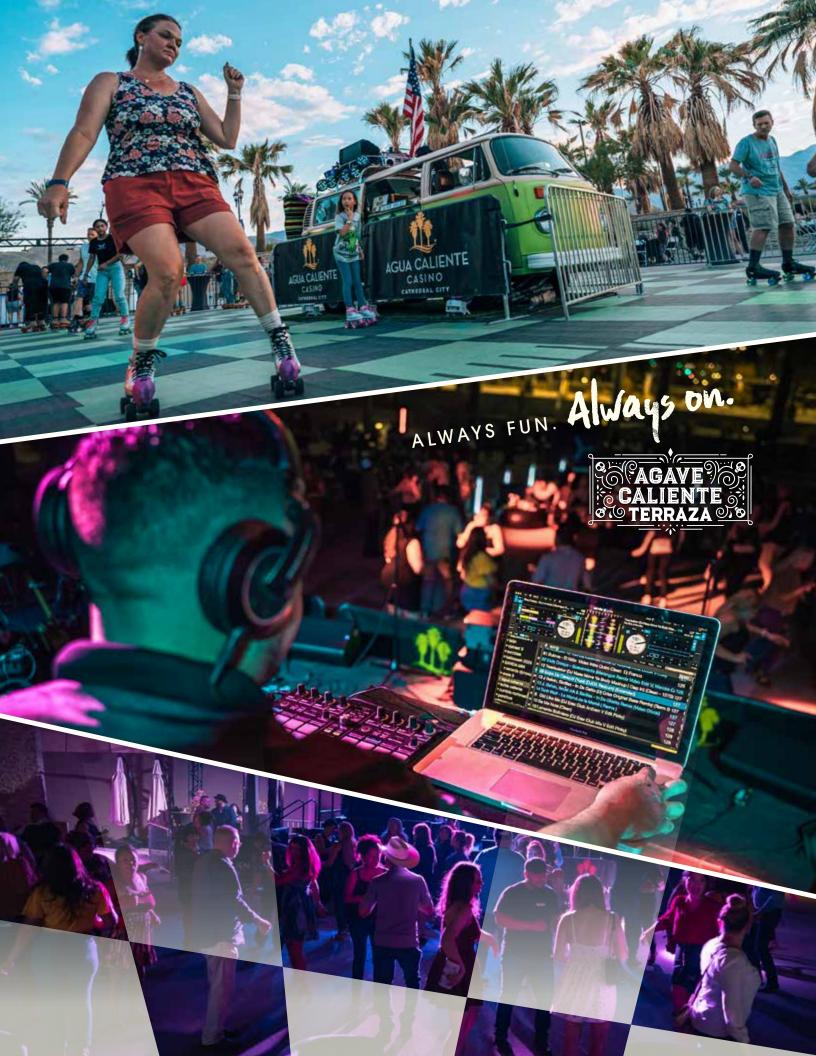

- Centrally Located

Conveniently located in the Agua Caliente Casino Cathedral City















| DIMENSIONS     | Ţ i ★ w | 120 X 145 |
|----------------|---------|-----------|
| CEILING HEIGHT | 1       | SKY       |
| SQUARE FEET    | X       | 12,000    |
| THEATER        | *****   | 800-1000  |
| CLASS ROOM     |         | 500       |

| CONFERENCE    |    |          |
|---------------|----|----------|
| HOLLOW SQUARE |    | FLEXIBLE |
| U-SHAPE       |    |          |
| RECEPTION     |    | 800+     |
| BANQUET       | ** | 500+     |

**SPECIFICATIONS** 

## For details and availability, please contact

## **CARMEN BUELNA**

TEMPON

Executive Receptionist 760.992.3605 | cbuelna@accmail.net

## RYAN DRUSHEL

Director, Food & Beverage 760.833.8122 | rdrushel@accmail.net