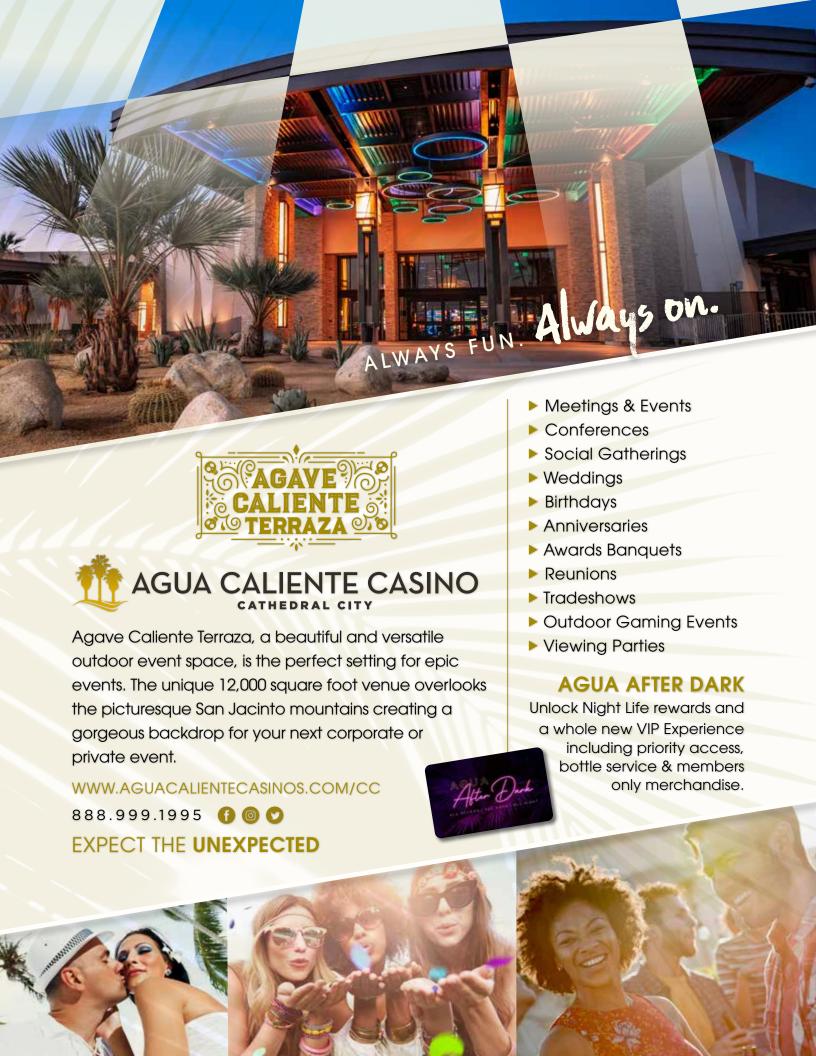

- Centrally Located

Conveniently located in the Agua Caliente Casino Cathedral City

| DIMENSIONS     | Ţ i ★ w | 120 X 145 |
|----------------|---------|-----------|
| CEILING HEIGHT | 1       | SKY       |
| SQUARE FEET    | X       | 12,000    |
| THEATER        | *****   | 800-1000  |
| CLASS ROOM     |         | 500       |

| CONFERENCE    |    |          |
|---------------|----|----------|
| HOLLOW SQUARE |    | FLEXIBLE |
| U-SHAPE       |    |          |
| RECEPTION     |    | 800+     |
| BANQUET       | ** | 500+     |